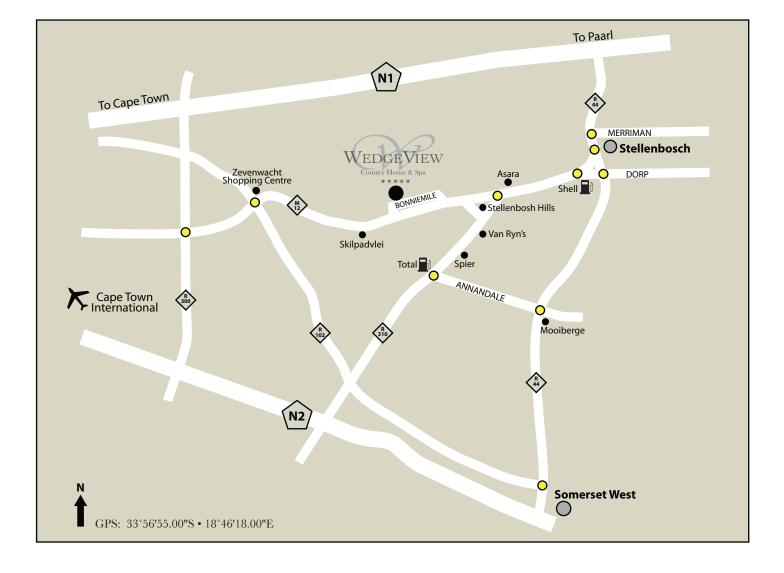

## From Cape Town (via N1 and R300)

- Take N1 towards Paarl
- Take **Exit 27** (**R300** towards Mitchells Plain)
- Continue with R300
- Take **Exit 21** towards **M12**/Stellenbosch Arterial
- Turn left onto Stellenbosch Arterial
- Continue straight past the Zevenwacht Shopping Centre for 6.5km
- The **dual carriage way** will merge into a **single lane**
- Continue **straight past Skilpadvlei** on the **right**
- Turn left onto the Bonniemile
- Keep on the **Bonniemile** for **200m** and turn **left**
- We are situated 700m further on the dirt road

## From Paarl (via N1 and R44)

- Take N1 towards Cape Town
- Take Exit 47 (R44 towards Stellenbosch)
- Continue straight through intersection crossing with **Bird Street** (Mercedes Dealership on Corner)
- Continue over Merriman intersection
- Turn right at Adam Tas intersection (R310 Kuilsrivier) and continue past the Stellenbosch Train Station
- Carry straight on past the Shell Fuel Station on left
- Continue **over** next **traffic intersection** (Distell on the left) for **5km**
- The dual carriage way will merge into a single lane
- Turn right onto the Bonniemile
- Carry on with **Bonniemile** for **1.9km** and turn **right**
- We are situated **700m** further on the **dirt** road

## From Airport (via N2 and R310)

- • Take N2 towards Somerset West
- Take Exit 33 (Baden Powell towards Stellenbosch)
- Continue straight past the Total Fuel Station and Spier
- Just past Van Ryn's turn left at Vlottenburg Road (Stellenbosch Hills winery on corner)
- Turn **left** at **T-junction** and then **right** onto the **Bonniemile**
- Carry on with **Bonniemile** for **1.9km** and turn **right**
- We are situated 700m further on the dirt road